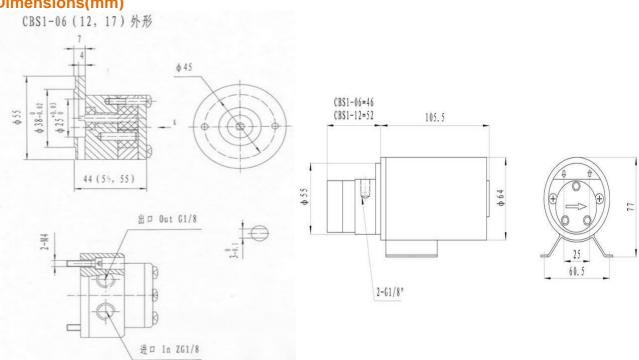

imited.

# **Typical Applications:**

- Water purification
- · Laser cooling
- Spraying

- Water recirculation
- Condensation removal
- Syrup dispensing

- Vending machines
- Food processing
- Digital macro printing

## FOR YOUR CONVENIENCE, THESE ITEMS ARE AVAILABLE ONLINE

| Model | Gear width | Housing                  | Connections |
|-------|------------|--------------------------|-------------|
|       | 06=4MM     | Stainless Steel(304/316) |             |
| CBS1  | 12=9MM     |                          | 1/8" NPT    |
|       | 17=13MM    |                          |             |

### **Parameter**

| Rated Pressure | Flow rate      | Power |
|----------------|----------------|-------|
| 5bar           | Max 3000ml/min | 70W   |

### **Performance Curve**



# **Dimensions(mm)**