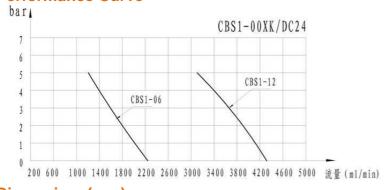

choice where space is limited.

# **Typical Applications:**

- Water purification
- · Laser cooling
- Spraying

- Water recirculation
- Condensation removal
- Syrup dispensing

- Vending machines
- Food processing
- Digital macro printing

## FOR YOUR CONVENIENCE, THESE ITEMS ARE AVAILABLE ONLINE

| Model | Gear width | Housing                  | Connections |
|-------|------------|--------------------------|-------------|
|       | 06=4MM     | Stainless Steel(304/316) |             |
| CBS1  | 12=9MM     |                          | 1/8" NPT    |
|       | 17=13MM    |                          |             |

### **Parameter**

| Rated Pressure | Flow rate      | Power |
|----------------|----------------|-------|
| 5bar           | Max 3000ml/min | 70W   |

### **Performance Curve**



# **Dimensions(mm)**